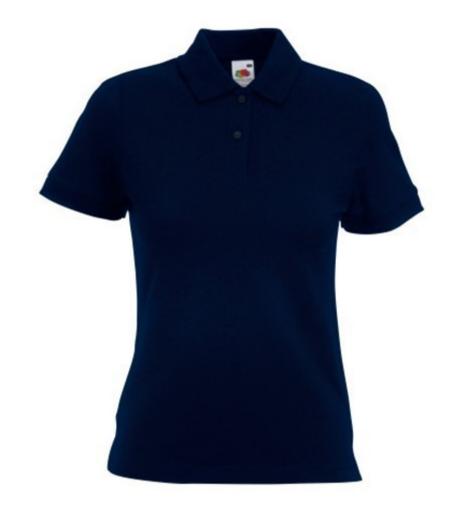

# FRUIT OF THE LOOM POLO LADY-FIT, WOMEN'S POLO SHIRT,

## **Specification**

Fruit Of The Loom Lady-Fit Polo, Women's Polo Shirt, Dark XS, 97% Cotton, 3% Elastane, 220gm / m2, Round Neck, Fine Weave, Modern Collar Shirt, Customized